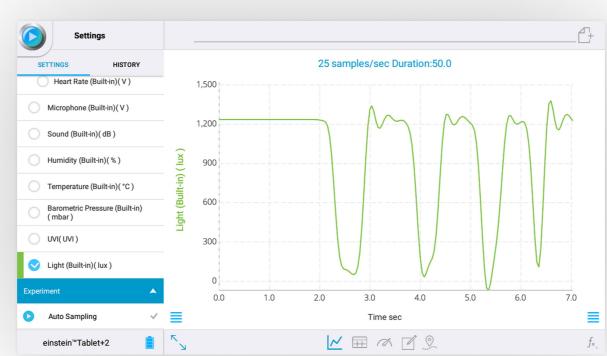

Advanced data exploration

Interactive workbooks

High sampling rate, long experiment duration

Complex experiments including multi-sensors

Quick workgroup experiment setting

Prediction tool

Multiple data presentations