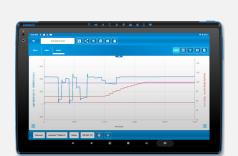

Advanced data exploration

Interactive workbooks

High sampling rate, long experiment duration

Complex experiments including multi-sensors

Quick workgroup experiment setting

Prediction tool

Multiple data presentations