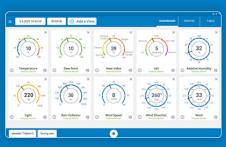

## einstein™Tablet3pro

Hands-on Science Education from Anywhere

A Full equipped Tablet that enables students to conduct a wide variety of experiments, collect and analyze data, create and share content and monitor weather paramaters, all from a single device.





14 Built-in Sensors (Including Built-in Camera)



Integrated Science Application

## The einstein™Tablet3 Pro includes free license to use for the MiLABEx software with its 3 sub-apps:



**Lab - Start an experiment**Conducting science activities



**Workbooks**Building, downloading and sharing content



**Weather Station**Monitoring climate parameters

## Sensors Included:



UVI



Microphone



Light



Sound



Temperature



Barometric Pressure



Heart Rate



Heat Index



Humidity



Dew Point



Accelerometer



Par



**GPS/Location** 



Video



## Features:



10.1" screen



Android™ 14 OS



Octa-Core(2 Core A73+6 Core A53)

Micro

MicroSD card slot



Camera x 2 (front & back)



External display - up to 4K



WIFI 5



Bluetooth5™



Battery 10000mAh



Fast Charging: TYPE-C connection and supports PD charge



Update software Notifications