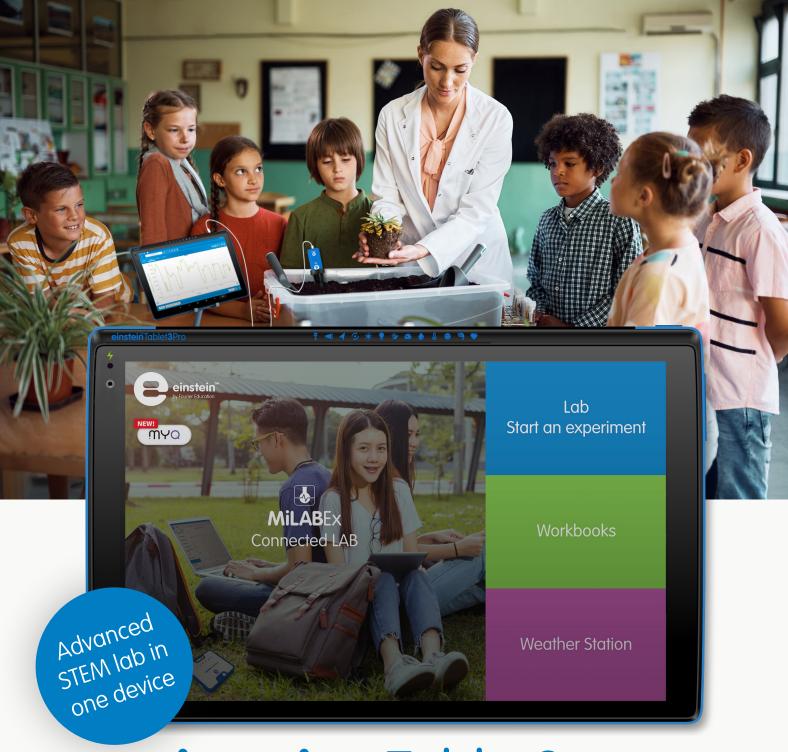

## einstein™Tablet3pro

Hands-on Science Education from Anywhere

A Full equipped Tablet that enables students to conduct a wide variety of experiments, collect and analyze data, create and share content and monitor weather paramaters, all from a single device.

14 Built-in Sensors (Including Built-in Camera)

Integrated Science Application

## The einstein™Tablet3 Pro includes free license to use for the MiLABEx software with its 3 sub-apps:

**Lab - Start an experiment**Conducting science activities

**Workbooks**Building, downloading and sharing content

**Weather Station**Monitoring climate parameters