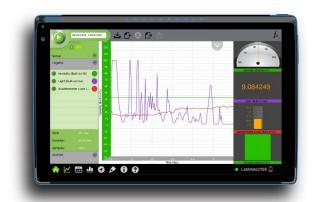

## Sensors Included:

- UVI
- Heat Index
- Barometric pressure

- Light
- Acceleromet
  - omet 💮 Dew Point
- Temperature
- GPS/Location
- Video

- O Heart Rate
- Microphone
- Humidity
- **Sound**

Connects up to 8 additional sensors from a veriety of more than 60 **einstein**™ external sensors