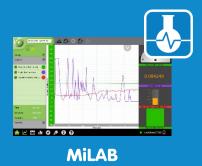

## STIMULATES CREATIVE LEARNING AND CHALLENGES ADVANCE LEARNERS

The **einstein™** Tablet+3 includes apps for elementary to high school

THE TELL TO THE SOL