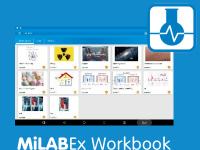

## STIMULATES CREATIVE LEARNING AND CHALLENGES ADVANCE LEARNERS

The **einstein™** Tablet+3 includes apps for elementary to high school

THE TELL TO THE SOL