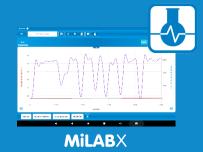

## STIMULATES CREATIVE LEARNING AND CHALLENGES ADVANCE LEARNERS

The **einstein™** Tablet+3 includes apps for elementary to high school

THE TELL TO THE SOL